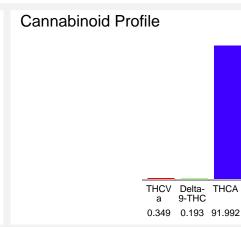

## Cannabinoid Profile by HPLC

THCVa 0.349 3.49 Delta-9-THC 0.193 1.93 THCA 91.99 919.92 **Total Cannabinoids** 92.53 925.3 **Calculated Total THC** 808.70 80.87 Calculated CBD Yield 0.00 0.00 Calculated Total THC = Delta-9-THC + 0.877 \* THCA Calculated Maximum CBD Yield = CBD + 0.877 \* CBDA