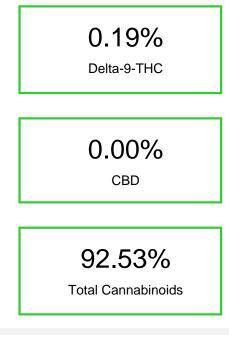

## Cannabinoid Profile by HPLC

THCVa 0.349 3.49 Delta-9-THC 0.193 1.93 THCA 91.99 919.92 **Total Cannabinoids** 92.53 925.3 **Calculated Total THC** 808.70 80.87 Calculated CBD Yield 0.00 0.00 Calculated Total THC = Delta-9-THC + 0.877 \* THCA Calculated Maximum CBD Yield = CBD + 0.877 \* CBDA