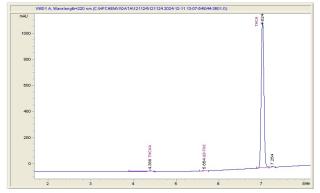

### Chromatogram

## Cannabinoid Profile by HPLC

THCVa 0.349 3.49 Delta-9-THC 0.193 1.93 THCA 91.99 919.92 **Total Cannabinoids** 92.53 925.3 **Calculated Total THC** 808.70 80.87 Calculated CBD Yield 0.00 0.00 Calculated Total THC = Delta-9-THC + 0.877 \* THCA Calculated Maximum CBD Yield = CBD + 0.877 \* CBDA